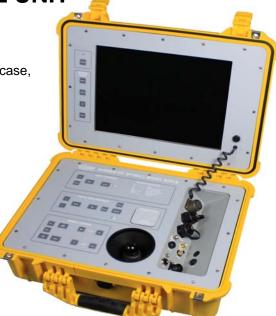

## Model SCPI-B With NEW Submertec DVR

Weighing only 11 Kg and housed in a durable yellow Polypropylene case, This unit provides the ultimate in portable controllers for the SB-CI Inspection Spyball.

- Digital Video Recorder—SSD, CF & USB
- Record Still Photos during record or playback
- Video Text overlay using USB Keyboard
- Store unlimited pages of text for overlay
- Date and Time overlay
- Audio input for Microphone
- Built in audio playback speaker.
- Composite video output