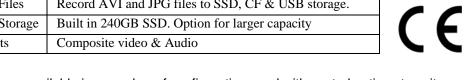

Southall control now includes variable intensity LED lighting

| MODEL SCPI-B CONTROL UNIT SPECIFICATION |                                                           |
|-----------------------------------------|-----------------------------------------------------------|
| Dimensions                              | 490mm wide, 394mm deep and 190mm high (when closed)       |
| Weight                                  | 11Kg (24lb)                                               |
| Power Supply                            | 95 to 250 volts AC at 3 Amps                              |
| Display                                 | 15 inch sunlight viewable colour active matrix TFT LCD    |
| Controls                                | Joystick, zoom, focus, lights, laser, DVR, Text & Display |
| DVR Files                               | Record AVI and JPG files to SSD, CF & USB storage.        |
| DVR Storage                             | Built in 240GB SSD. Option for larger capacity            |
| Outputs                                 | Composite video & Audio                                   |