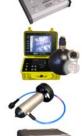

Unit 7, Castle Business Centre, Queensferry road, Dunfermline, Fife, KY11 8NT, SCOTLAND Tel 44(0)1383 626659 Fax: 44(0)1383 626828 mail@submertec.co.uk

INSPECTION SPYBALL CONTROL UNIT

## Model SCPI-B With NEW Submertec DVR

Weighing only 11 Kg and housed in a durable yellow Polypropylene case, This unit provides the ultimate in portable controllers for the SB-CI Inspection Spyball.

- Digital Video Recorder—SSD, CF & USB
- Record Still Photos during record or playback
- Video Text overlay using USB Keyboard
- Store unlimited pages of text for overlay
- Date and Time overlay
- Audio input for Microphone
- Built in audio playback speaker.
- Composite video output

Southall control now includes variable intensity LED lighting

| MODEL SCPI-B CONTROL UNIT SPECIFICATION |                                                           |
|-----------------------------------------|-----------------------------------------------------------|
| Dimensions                              | 490mm wide, 394mm deep and 190mm high (when closed)       |
| Weight                                  | 11Kg (24lb)                                               |
| Power Supply                            | 95 to 250 volts AC at 3 Amps                              |
| Display                                 | 15 inch sunlight viewable colour active matrix TFT LCD    |
| Controls                                | Joystick, zoom, focus, lights, laser, DVR, Text & Display |
| DVR Files                               | Record AVI and JPG files to SSD, CF & USB storage.        |
| DVR Storage                             | Built in 240GB SSD. Option for larger capacity            |
| Outputs                                 | Composite video & Audio                                   |