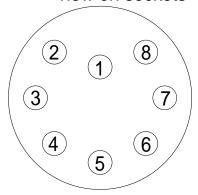

## OM8FS Underwater connector view on sockets

Amphenol Plug Type: CA-3106E18-1PB

The copyright for this work is vested in Submertec Limited. This document is issued in confidence for the purpose only for which it was supplied. It must not be reproduced in whole or in part or used for tendering or manufacturing purposes except under agreement or with the consent in writing of Submertec Limited and then only on the condition that this notice is included in any such reproduction.

| OM8FS Pin | Conductor                | Amphenol Pin | Function    |
|-----------|--------------------------|--------------|-------------|
| 1         | Coax inner               | D            | Video       |
| 2         | 0.34mm Purple            | F            | Safety Link |
| 3         | Coax outer               | E            | Coax Screen |
| 4         | 0.7mm Red + 0.7mm Orange | В            | +24 volts   |
| 5         | 0.34mm Yellow            | G            | Safety Link |
| 6         | 0.7mm Blue + 0.7mm Green | Α            | Ov          |
| 7         | 0.5mm STP White          | I            | RS485-A     |
| 8         | 0.5mm STP Black          | J            | RS485-B     |
|           | STP and Overall Drains   | С            | drains      |
|           |                          | Н            | n.c.        |