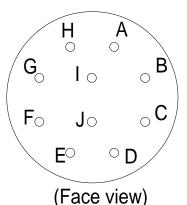

| OM8FS Pin | Conductor                | Amphenol Pin | Function    |
|-----------|--------------------------|--------------|-------------|
| 1         | Coax inner               | D            | Video       |
| 2         | 0.34mm Purple            | F            | Safety Link |
| 3         | Coax outer               | E            | Coax Screen |
| 4         | 0.7mm Red + 0.7mm Orange | В            | +24 volts   |
| 5         | 0.34mm Yellow            | G            | Safety Link |
| 6         | 0.7mm Blue + 0.7mm Green | Α            | Ov          |
| 7         | 0.5mm STP White          | I            | RS485-A     |
| 8         | 0.5mm STP Black          | J            | RS485-B     |
|           | STP and Overall Drains   | С            | drains      |
|           |                          | Н            | n.c.        |